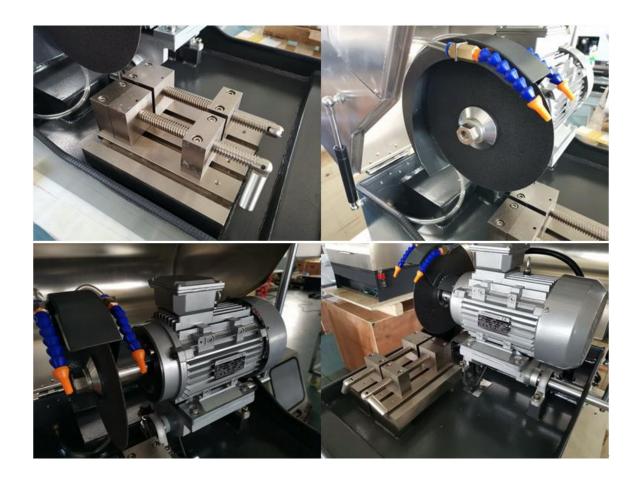

#### MODEL SQ-60A METALLOGRAPHIC SPECIMEN CUTTING MACHINE

Model SQ-60A Metallographic specimen cutting machine is equipped with stainless cover and it can be used to cut various metal and non-metal materials so as to get specimen and observe the metallographic or lithofacies structure. It has cooling system so as to clear up the heat produced during cutting and avoid to burn the metallographic or lithofacies structure of specimen because of superheat. This machine features easy operation and reliable safety. It is the necessary specimen preparing instrument for using in factories, scientific research institutes and laboratories of colleges.

### **Feature**

- Stainless chamber cover
- Equipped with water cooling system
- Lighting system is optional

Web site: <a href="http://www.lyrictest.com">http://www.lyrictest.com</a> Email: <a href="mailto:sales@lyrictest.com">sales@lyrictest.com</a> info@lyrictest.com TEL: 0086-535-2171358

### **Technical specifications**

Max. cutting diameter: Ø60mm

Sand wheel specification: 250 x (1.5-2) x 32mm

Rotating speed of main shaft: 2800 rpm

Motor: 2.2 KW

Power supply: 380V, 50Hz, three phases

Dimensions: 760 x 640 x 650mm