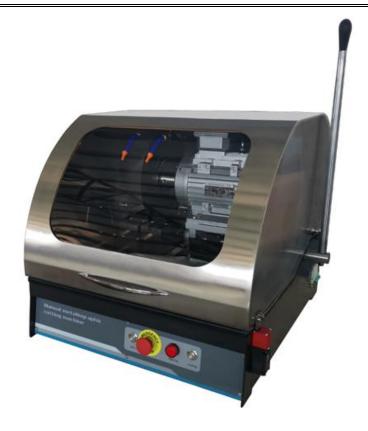

#### MODEL SQ-60A METALLOGRAPHIC SPECIMEN CUTTING MACHINE

Model SQ-60A Metallographic specimen cutting machine is equipped with stainless cover and it can be used to cut various metal and non-metal materials so as to get specimen and observe the metallographic or lithofacies structure. It has cooling system so as to clear up the heat produced during cutting and avoid to burn the metallographic or lithofacies structure of specimen because of superheat. This machine features easy operation and reliable safety. It is the necessary specimen preparing instrument for using in factories, scientific research institutes and laboratories of colleges.

### **Feature**

- Stainless chamber cover
- Equipped with water cooling system
- Lighting system is optional

Web site: <a href="http://www.lyrictest.com">http://www.lyrictest.com</a> Email: <a href="mailto:sales@lyrictest.com">sales@lyrictest.com</a> info@lyrictest.com TEL: 0086-535-2171358